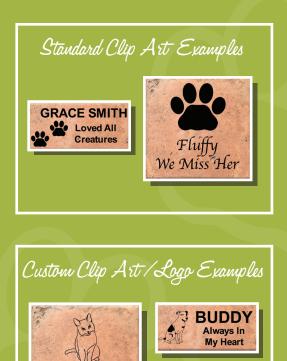

## Custom Engraved Brick Pavers

Hour your furry friends, family members, business or group Orever at Humane Society Naples!

The paved walkway will consist of two sizes of bricks to highlight with your custom engraving. Choose from a large ( $12^n \times 12^n$ ) or small ( $4^n \times 8^n$ ) brick honoring your favorite pets, people, places or groups. For an extra fee, bricks can be customized to include images such as a paw print, a specific breed of cat/dog or other pets or even a corporate logo!

Presstige 
Printing

Samantha

Franklin

| •                                     |                                            |                                             |
|---------------------------------------|--------------------------------------------|---------------------------------------------|
| City:                                 | State:                                     | Zip Code:                                   |
| Phone Number:                         | E-mail Address:                            |                                             |
| I would like to secure a 12" 2        | X 12" custom paver (\$750)                 |                                             |
| I would like to secure a 4" X         | 8" custom paver (\$250)                    |                                             |
| I would like to add standard          | clip art image to my paver (add \$50 to    | total)                                      |
| Check one: 📑 dog paw 📑                | cat paw 📑 bone                             |                                             |
| I would like to add a custom          | image of a specific pet breed or logo (    | please identify below) (add \$100 to total) |
| *** Specific breed of pet or corp     | orate logo to engrave:                     |                                             |
| I would like to order an add          | itional replica paver to be delivered as a | a keepsake (add \$100 to total)             |
| Total amount of paver: \$             |                                            |                                             |
| *** Please call 239-438-4624 for more |                                            |                                             |
| Please select from the following:     |                                            |                                             |
| e e                                   |                                            |                                             |
| Please bill my credit card:           |                                            |                                             |
| Credit Card #:                        | Expiratio                                  | n: CVS #:                                   |