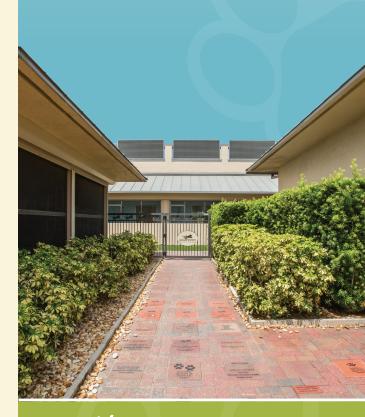

Our state-of-the-art main shelter includes an entrance walkway and courtyard specifically designed to honor pets, people, businesses and community groups that have supported our no-kill shelter since our founding in 1960. By securing one of the custom engraved brick pavers to be permanently displayed at our new facility, you are ensuring that Humane Society Naples will continue to provide life-saving care, shelter and adoption services to pets in need for many years to come.