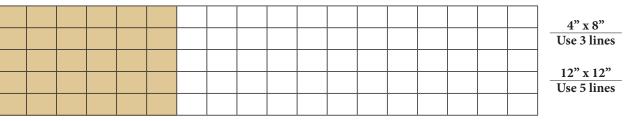

\_\_\_\_ I would like to make this gift with a check. (*Please make check payable to Humane Society Naples*.)

Please print information exactly as you would like it to appear on the paver. If no clip art is used, three lines of text (maximum 18 characters per line) are permitted for a 4" X 8" paver. Five lines of text (maximum of 18 characters per line) are permitted for a 12" X 12" paver.

If clip art is included, please do not use the shaded area in the text graph below. Note: spaces and punctuation are counted as characters. Text will be formatted to the center. If you wish to order more than one paver, a seperate order form will be necessary for each one.

## (DO NOT USE SHADED AREA WHEN INCLUDING CLIP ART)

Durchason's Marra

Please deliver this order form to: Humane Society Naples, 370 Airport-Pulling Rd. N., Naples, FL 34104

If you have any questions, please contact 239-438-4624 or development@hsnaples.org.