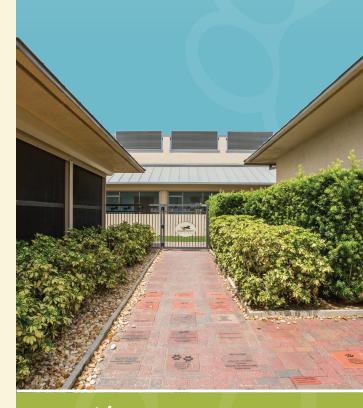

Our state-of-the-art main shelter includes an entrance walkway and courtyard specifically designed to honor pets, people, businesses and community groups that have supported our no-kill shelter since our founding in 1960. By securing one of the custom engraved brick pavers to be permanently displayed at our new facility, you are ensuring that Humane Society Naples will continue to provide life-saving care, shelter and adoption services to pets in need for many years to come.

## Custom Engraved Brick Pavers

Hour your furry friends, family members, business or group Orever at Humane Society Naples!

The paved walkway will consist of two sizes of bricks to highlight with your custom engraving. Choose from a large ( $12^n \times 12^n$ ) or small ( $4^n \times 8^n$ ) brick honoring your favorite pets, people, places or groups. For an extra fee, bricks can be customized to include images such as a paw print, a specific breed of cat/dog or other pets or even a corporate logo!